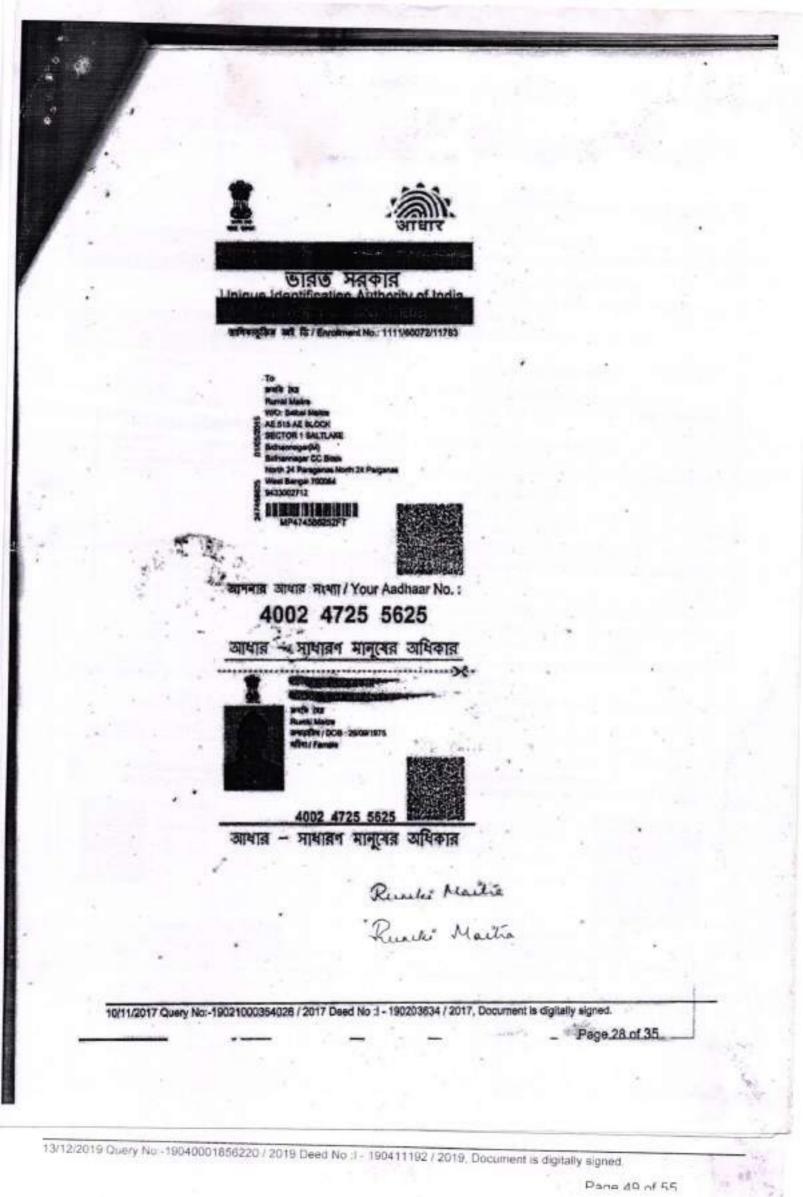

represented by its Directors namely **Mr. Saibal Maitra**, (PAN AEXPM5972N) son of Sri Supriyo Kumar Maitra and **Smt. Rumki Maitra**, (PAN - AAUPB1778N) wife of Mr. Saibal Maitra, both are presently residing at AE-515, Sector-I, Salt Lake City, Police Station - Bidhannagar (North), Post Office - Bidhannagar CC Block, Kolkata - 700 064,