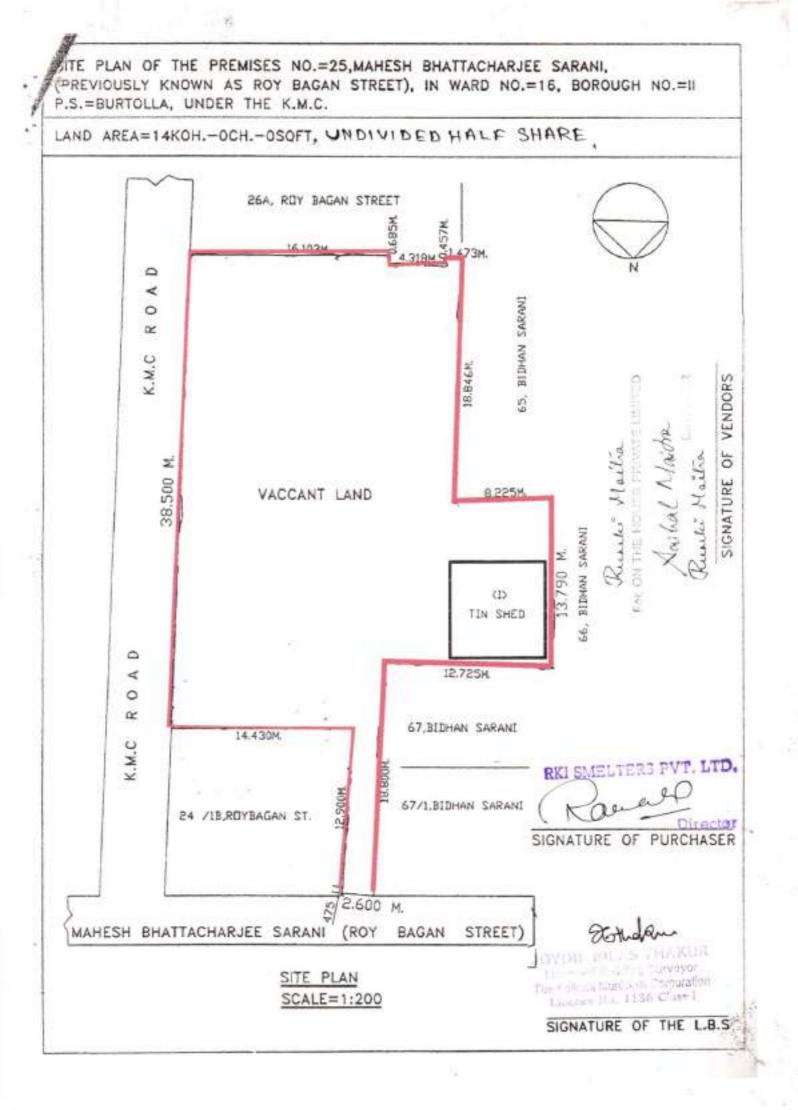

#### BACKGROUND/TITLE OF THE PROPERTY.

#### PART - A

- 4.1. WHEREAS one Smt. Hembala Dassi , since deceased, the mother of Gunindra Mohan Bosu the deceased abovenamed was at all material times the absolute owner of various properties including a vacant plot of land hereditaments and premises No.65, Cornwallis Street (now known as No.65, Bidhan Sarani) in the town of Calcutta.
- 4.2 AND WHEREAS by a Deed of Trust made on and bearing dated the 20<sup>th</sup> September, 1938, between Charu Chandra Bosu & Another and Smt. Hembala Dassi Registered in Book No. I, Volume No. 121, Pages No.132 to 140, Being No.3715 for the year 1938 in the office of the Registered of Assurances Calcutta the said Sm. Hembala Dasi, since deceased, created a trust inter alia in respect of certain properties including the said plot of land and premises No. 65, Cornwallis Street (now known as premises No. 65, Bidhan Sarani) and by the said Deed of Trust the said Sm. Hembala Dassi since deceased appointed herself as the Sole Trustee in respect of properties mention therein with the proviso inter alia that after the death of the said Trustee Sm. Hembala Dassi the said plot of land and premises No. 65, Bidhan Sarani) Calcutta would automatically vest in her eldest son Gunindra Mohan Bosu and his Heirs absolutely.