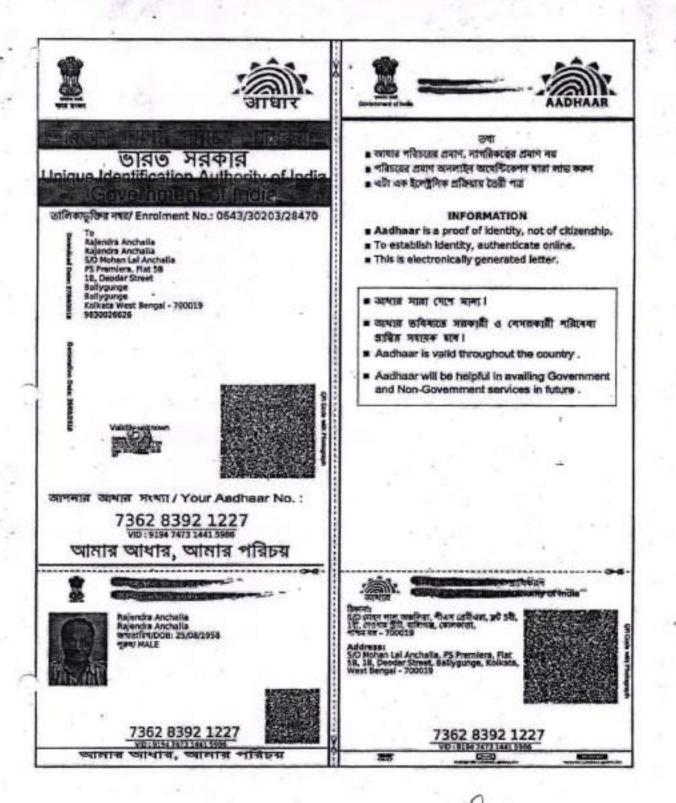

represented by one of its Director namely **Mr. Rajendra Anchalia**, (PAN -ACSPA0012G), son of Mohan Lal Anchalia, presently residing at 1B, Deodar Street, Flat No. 5B on Fifth Floor, Police Station & Post Office - Ballygunge, Kolkata - 700 019,