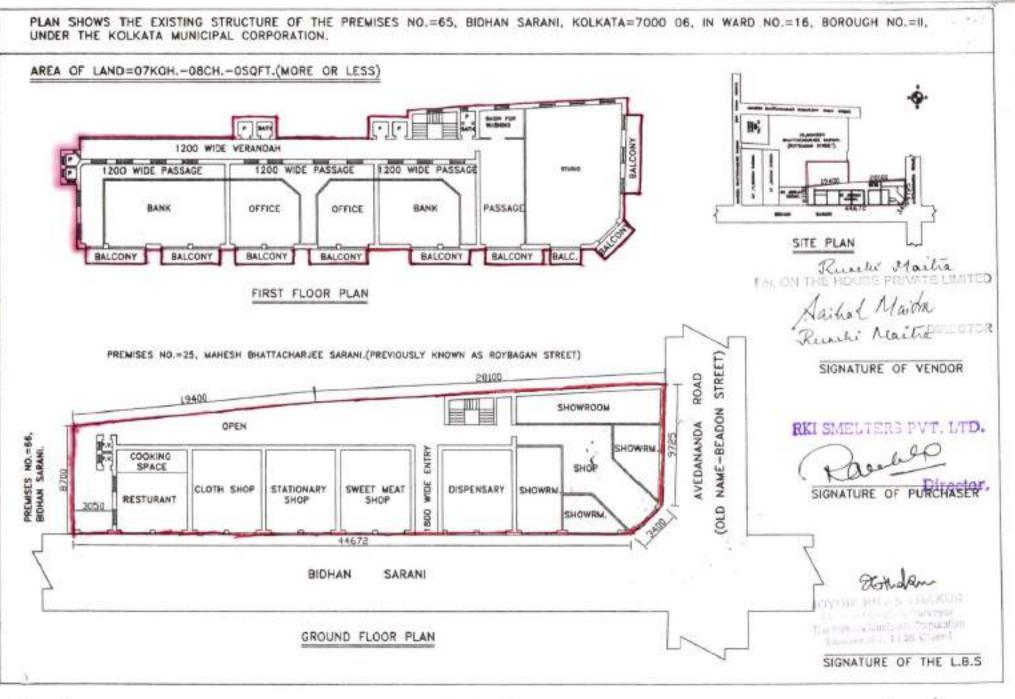

#### PART - A

- 4.1. WHEREAS one Smt. Hembala Dassi , since deceased, the mother of Gunindra Mohan Bosu the deceased abovenamed was at all material times the absolute owner of various properties including a vacant plot of land hereditaments and premises No.65, Cornwallis Street (now known as No.65, Bidhan Sarani) in the town of Calcutta.
- 4.2 AND WHEREAS by a Deed of Trust made on and bearing dated the 20<sup>th</sup> September, 1938, between Charu Chandra Bosu & Another and Smt. Hembala Dassi Registered in Book No. I, Volume No. 121, Pages No.132 to 140, Being No.3715 for the year 1938 in the office of the Registered of Assurances Calcutta the said Sm. Hembala Dasi, since deceased, created a trust inter alia in respect of certain properties including the said plot of land and premises No. 65, Cornwallis Street (now known as premises No. 65, Bidhan Sarani) and by the said Deed of Trust the said Sm. Hembala Dassi since deceased appointed herself as the Sole Trustee in respect of properties mention therein with the proviso inter alia that after the death of the said Trustee Sm. Hembala Dassi the said plot of land and premises No. 65, Bidhan Sarani) Calcutta would automatically vest in her eldest son Gunindra Mohan Bosu and his Heirs absolutely.