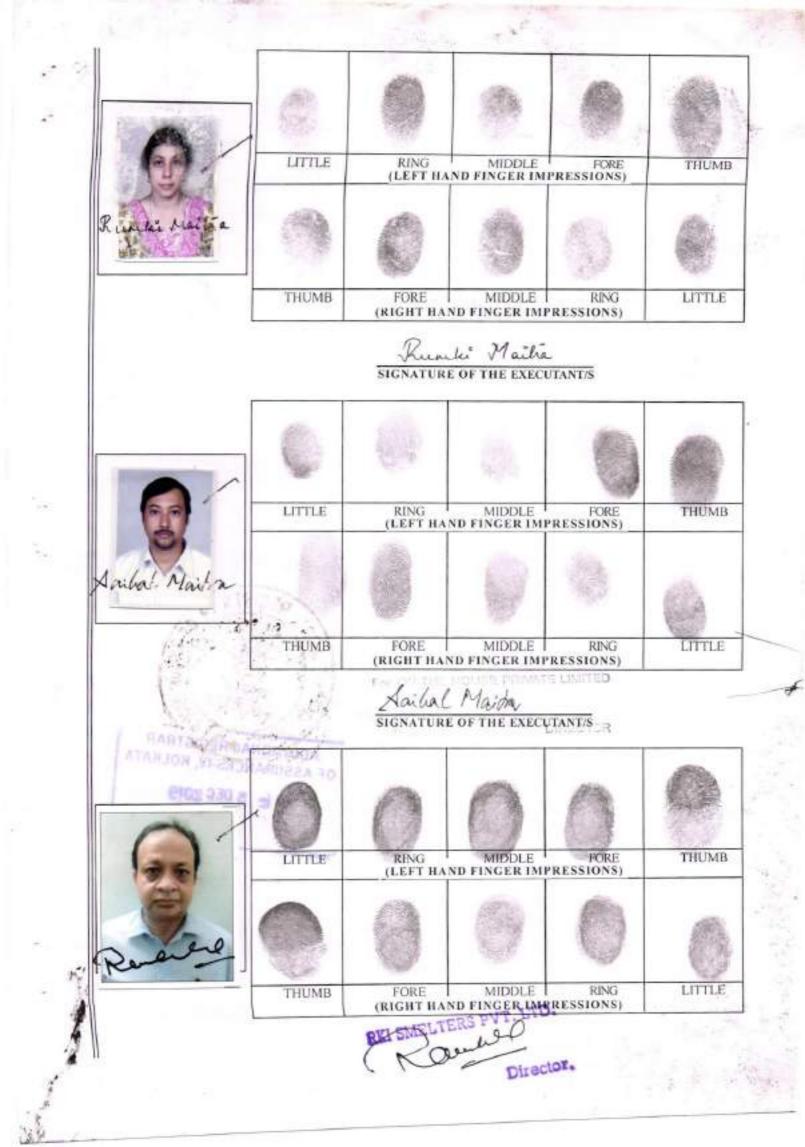

represented by its Directors namely **Mr. Saibal Maitra**, (PAN AEXPM5972N) son of Sri Supriyo Kumar Maitra and **Smt. Rumki Maitra**, (PAN - AAUPB1778N) wife of Mr. Saibal Maitra, both are presently residing at AE-515, Sector-I, Salt Lake City, Police Station - Bidhannagar (North), Post Office - Bidhannagar CC Block, Kolkata - 700 064,